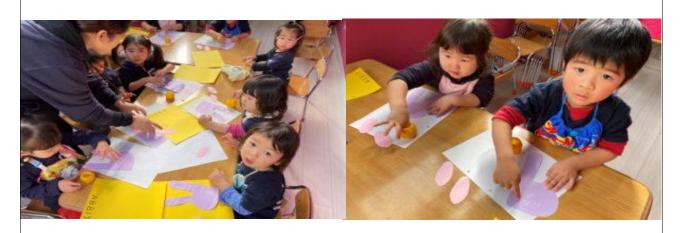

# Cherry class \*\*

Craft of R

Rabbit craft.

And we were able to use glue very well.

Number for 8 in large