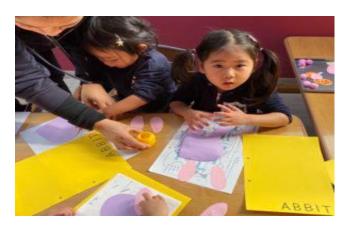

# Cherry class \*\*

Craft of R

Rabbit craft.

And we were able to use glue very well.

Number for 8 in large