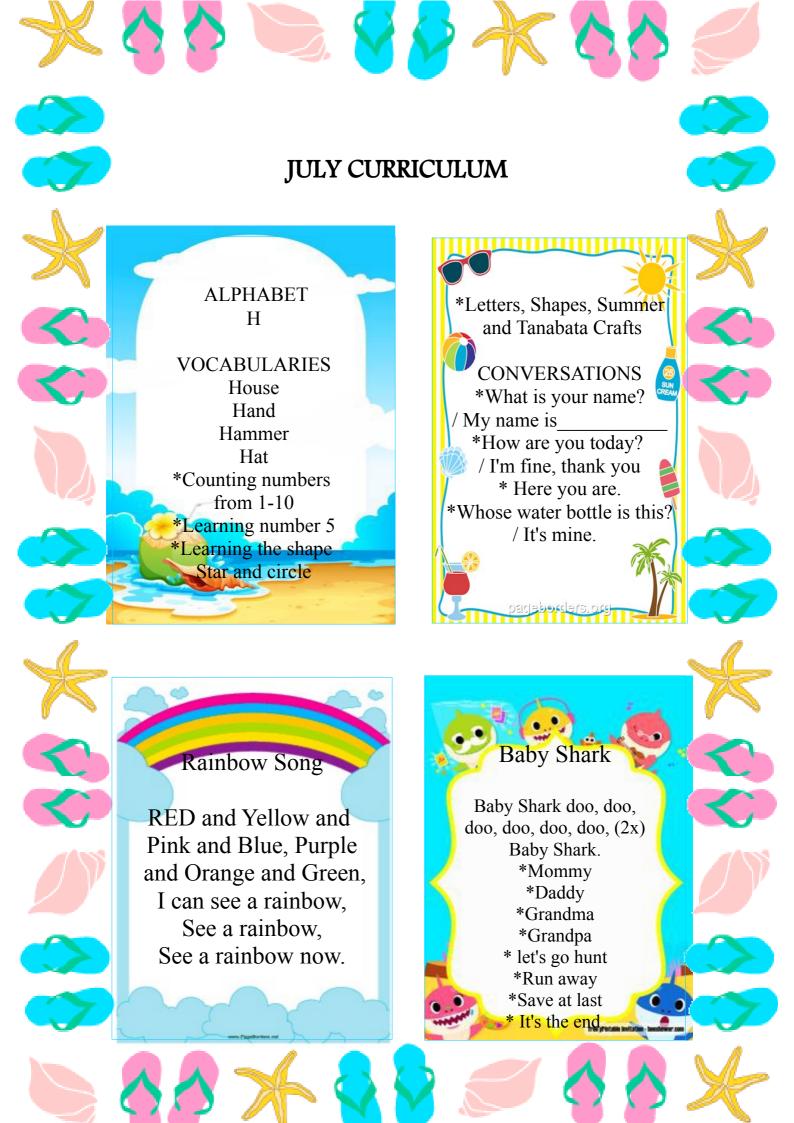

We will continue our lesson in Alphabet, shapes, numbers, and colors and we will also do a few review about the things we learned this semester. We are going to make a creative Tanabata craft as we celebrate its day. The Tanabata is one of Japan's tradition wherein we get to write our wishes on a paper and hang it on a bamboo branch. We are also going to make summer craft. Kids is going to enjoy these activities.