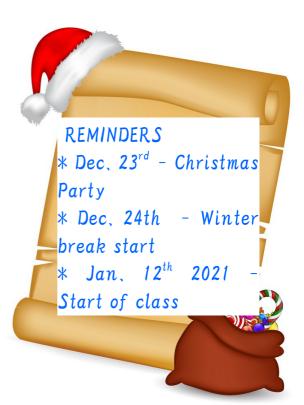

## SCHEDULE OF ACTIVITIES FOR DECEMBER

| MONDAY                    | TUESDAY             | WEDNESDAY                | THURSDAY       | FRIDAY         |
|---------------------------|---------------------|--------------------------|----------------|----------------|
|                           | 1<br>BLUE           | 2<br>CRAFT               | 3<br>S CRAFT   | 4<br>LETTER S  |
| 7<br>COLORING S           | 8<br>VOCAB, S       | 9<br>PRACTICE            | 10<br>PRACTICE | 11<br>LETTER T |
| 14<br>INVITATION<br>CRAFT | 15<br>CRESENT CRAFT | 16<br>CRESENT            | 17<br>T CRAFT  | 18<br>NUMBER 8 |
| 21<br>CHRISTMAS<br>CRAFT  | 22<br>CRAFT         | 23<br>CHRISTMAS<br>PARTY |                |                |