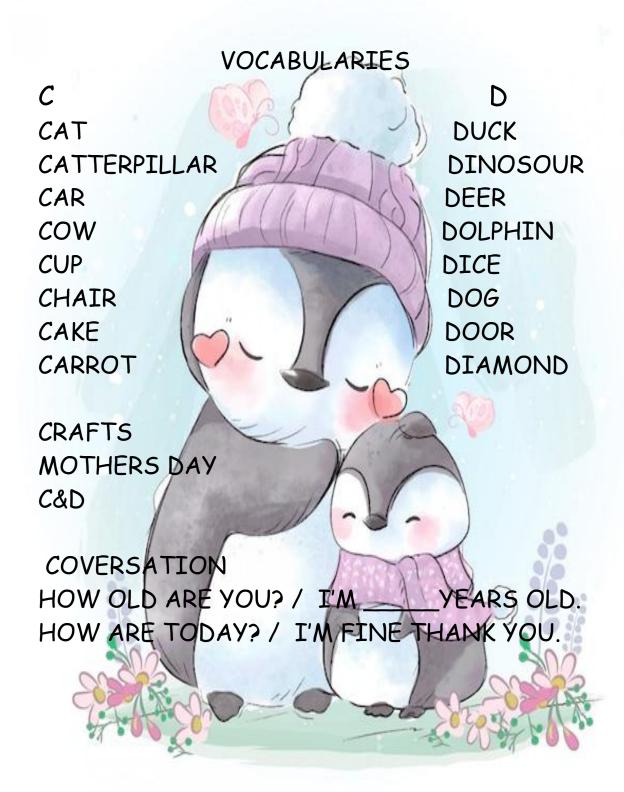

This month we will celebrate the Mother's Day, The time to say thank you and tell them how much we love them and for this occasion we will make something special for our mommies.

We will be busy preparing games for our sports day, so we might be out at the park more often. This month we will learn the letters C and D, number 2, color pink, and Circle. We will also do some crafts for Mother's Day and letters.

#### MAY CURRICULUM