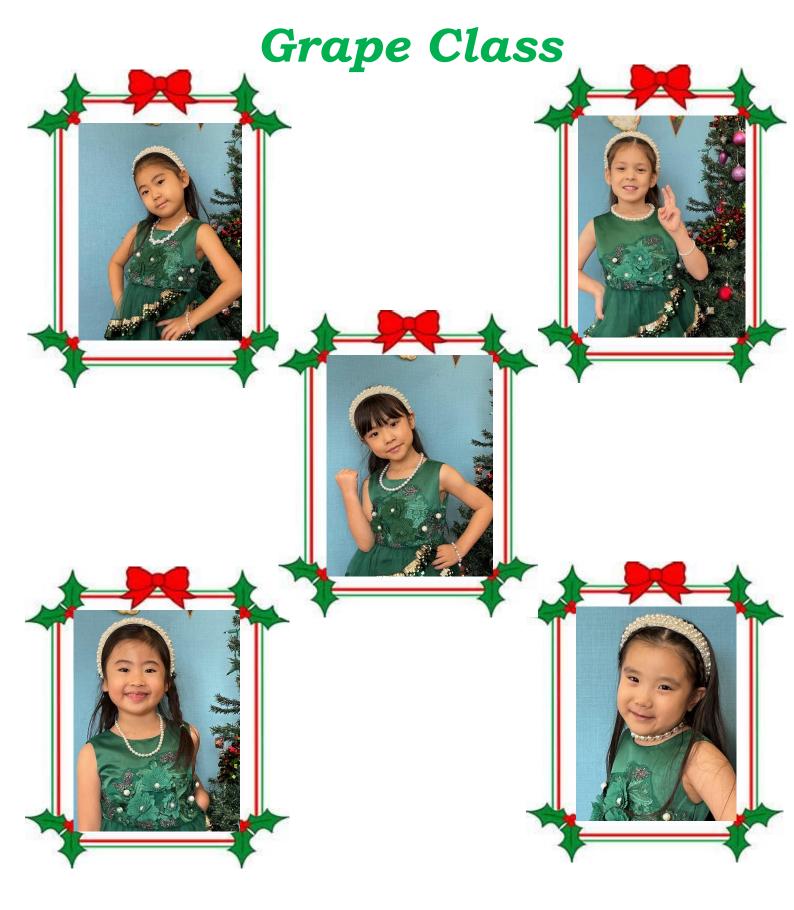

## **Dates to Remember**

December 16 - General Rehearsal

December 19 - Class Christmas Party

December 21 - Last day of class

December 22 - Christmas Presentation

December 23 - Winter break start

January 10 - Class Begins