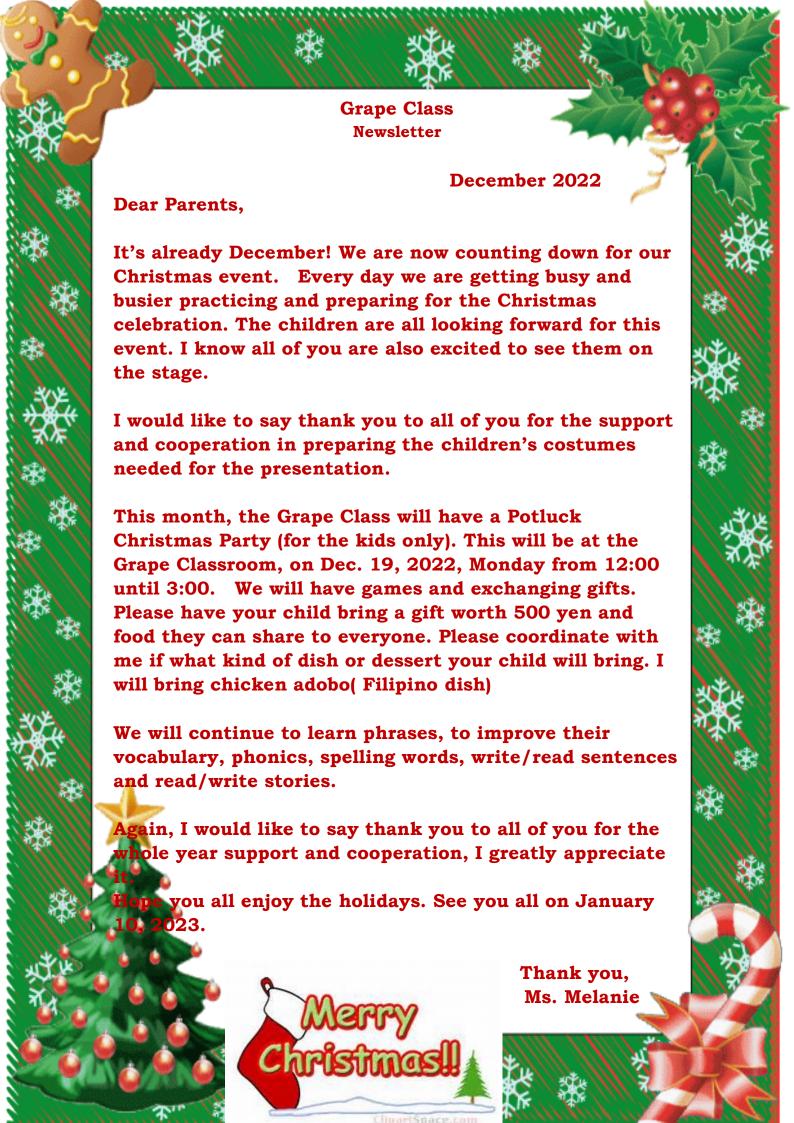

## **Dates to Remember**

December 16 - General Rehearsal

December 19 - Class Christmas Party

December 21 - Last day of class

December 22 - Christmas Presentation

December 23 - Winter break start

January 10 - Class Begins