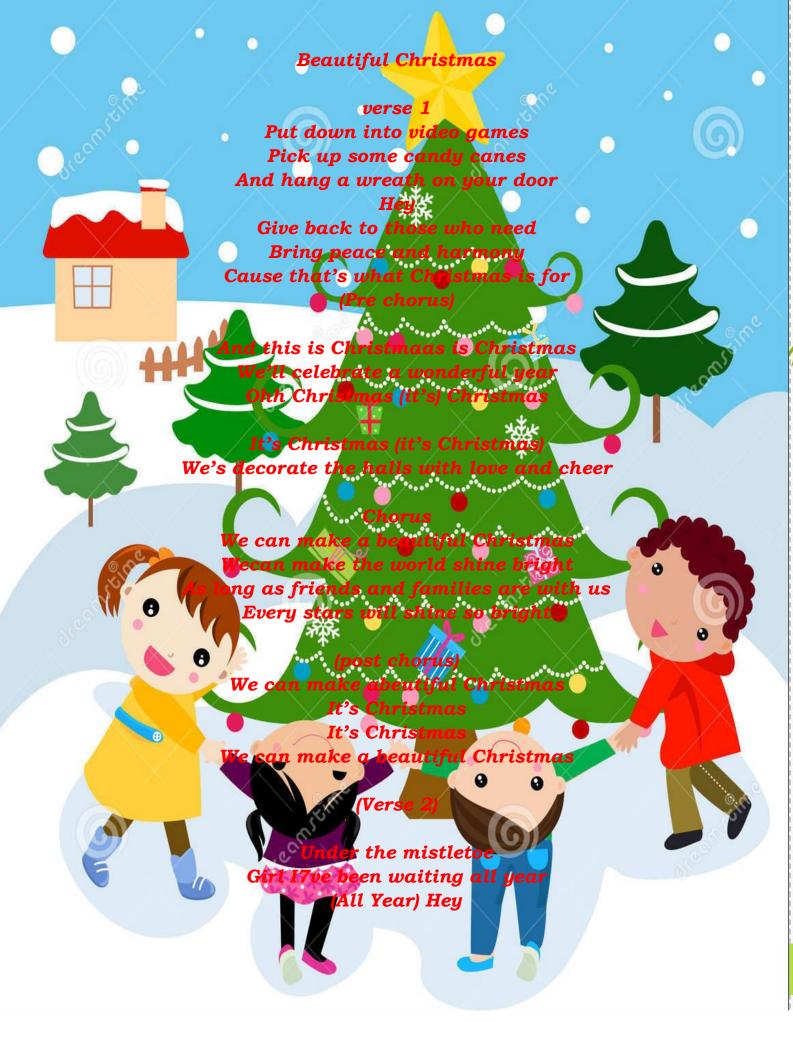

### This Little Light of Mine

(chorus)

This little light of mine. I'm gonna let it shine This is the light of mine, I'm gonna let shine This is the light of mine, I'm gonna let it shine Let Him shine, let Him shine let Him shine

Everywhere I go, I'm gonna let it shine
Everywhere I go, I'm gonna let it shine
Everywhere I go. I'm gonna let it shine
Let Him shine, let Him shine, let Him shine
(repeat chorus)

We will sing in peace
We will sing in harmony
We will sing in peace
We will sing in harmony
We will sing in peace
We will sing in harmonty
We will sing in harmonty
We will sing in peace
We will sing in peace
(repeat chorus)

Let Him Shine.....

Let Him Shine.....

Let Him shine around the world

Let Him Shine

Let Him shine around the world

Let Him Shine

Let Him Shine

Let Him Shine

We will shine3x

Let Him shine, let him shine, let Him shine