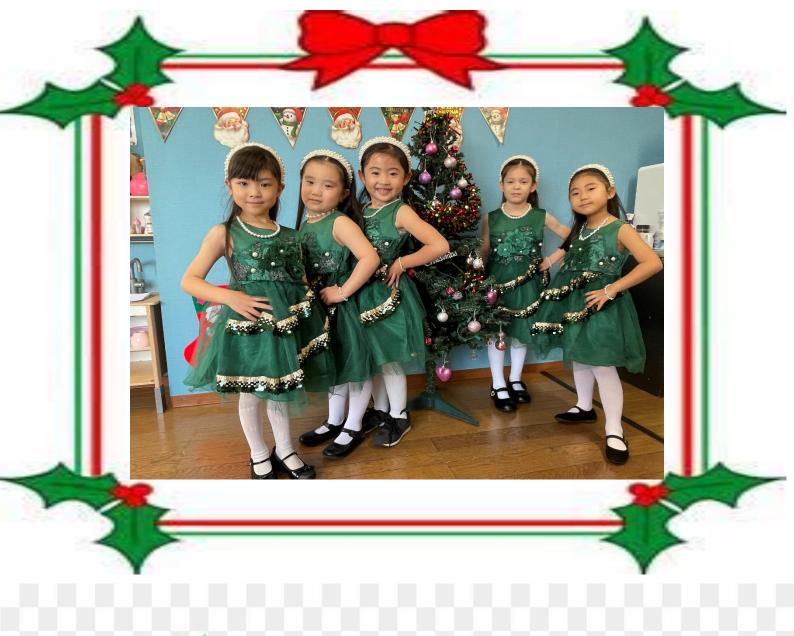

## **Dates to Remember**

December 16 - General Rehearsal

December 19 - Class Christmas Party

December 21 - Last day of class

December 22 - Christmas Presentation

December 23 - Winter break start

January 10 - Class Begins