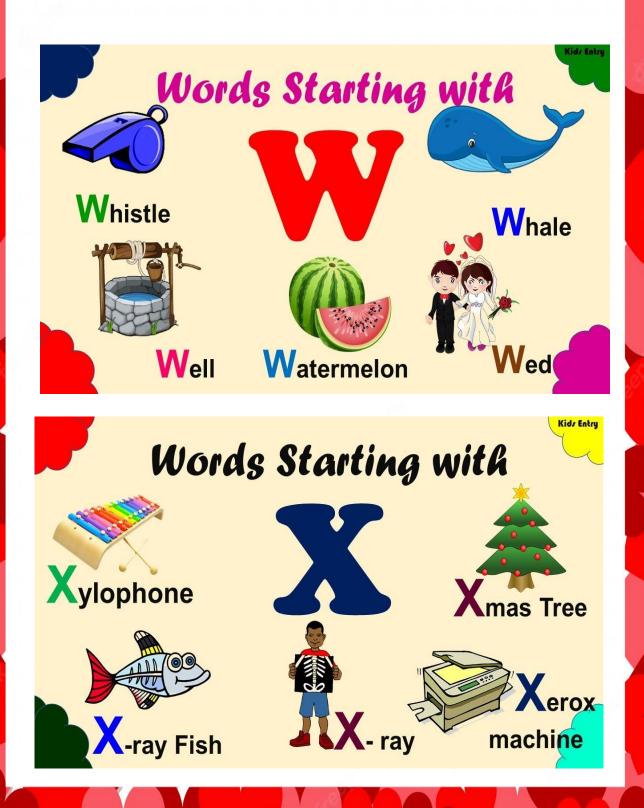

all spread the love to everyone.

This month we will still continue our lessons in Alphabets, Colors, Numbers, and Shape, we will also be doing crafts relate this month's theme. Everyone will enjoy our fancy crafts, they will be creative and explore their imagination as they do it by themselves.

Cherry Class had improved a lot, they can recognize some of the letters, colors, shape and they can also count. They made a lot of progress.

We will be having our last Parent-teachers meeting for this month to talked about the progress and the behavior of the children had made for the whole year.

A new friend will be joining us this year. Let us welcome Mao and Minagi!! Let's all enjoy learning and playing English together....

Thank you

Ms. Bhabie

### CURRICULUM FOR FEBRUARY 2023 ALPHABETS



## SONGS FOR FEBRUARY

I Love You (To The Tune

Of Barney)



I Love You, You Love Me We Are Happy Family With A Great Big Hug And A Kiss From Me To You Won't You Say You Love Me Too



Skidamarink From Super Simple Songs 3

Skidamarink a dink a dink. Skidamarink a doo. I love you.

Skidamarink a dink a dink. Skidamarink a doo. I love you.

I love you in the morning. And in the afternoon. I love you in the evening. And underneath the moon.

Skidamarink a dink a dink. Skidamarink a doo. I love you.

# SCHEDULE OF ACTIVITIES

## FEBRUARY 2023

|                   |             | 1           | 1            |             |
|-------------------|-------------|-------------|--------------|-------------|
| Monday            | Tuesday     | Wednesday   | Thursday     | Friday      |
|