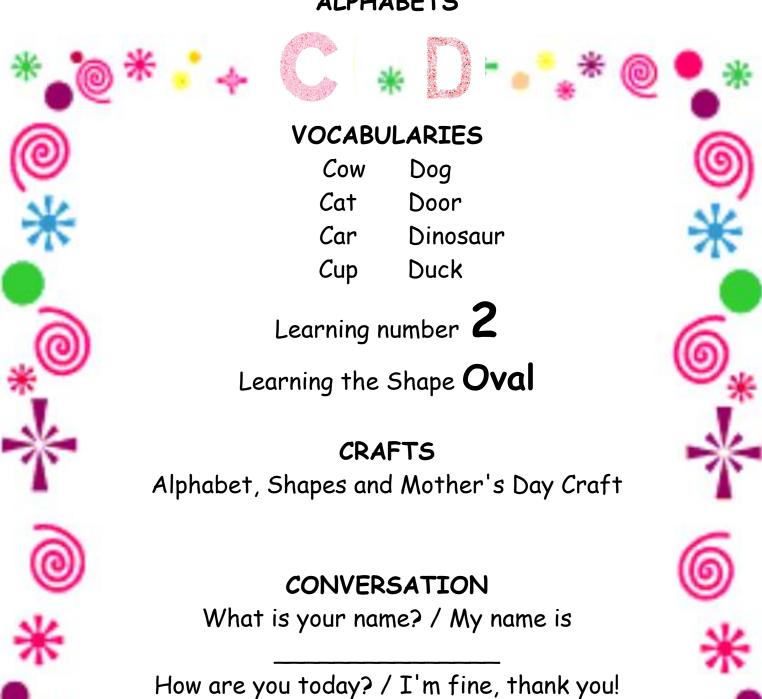

## MAY CURRICULUM ALPHABETS









## SCHEDULE OF ACTIVITIES FOR MAY

| K | MONDAY   | TUESDAY    | WDNESDAY | THURSDAY   | FRIDAY     |
|---|----------|------------|----------|------------|------------|
|   | 8        | 9          | 10       | 11         | 12         |
| 2 | Shape    | Craft Oval | Craft    | Color Pink | Review     |
| S | Oval     |            | Mother's |            | and        |
|   |          |            | Day      |            | coloring   |
| É |          |            |          |            | Pink       |
| Ī | 15       | 16         | 17       | 18         | 19         |
|   | Letter C | Coloring C | Craft C  | Vocabulary | SPORTS     |
| ē |          |            |          | С          | DAY        |
|   | 22       | 23         | 24       | 25         | 26         |
| ŧ | Letter D | Col