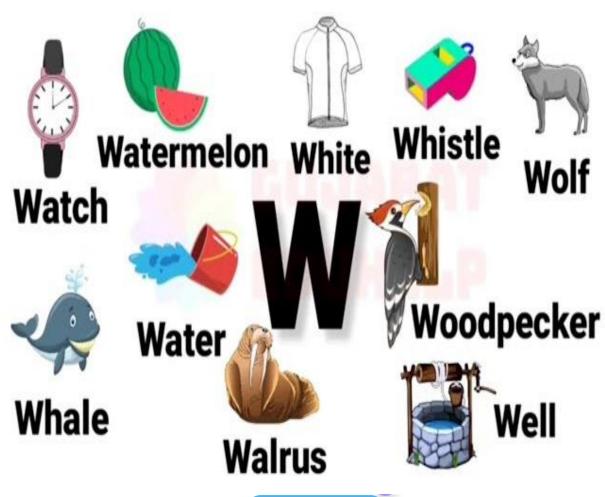

# SCHEDULE OF ACTIVITIES FOR FEBRUARY

| Monday | Tuesday  | Wednesday   | Thursday     | Friday         |
|--------|----------|-------------|--------------|----------------|
|        |          |             | 1<br>Craft V | 2<br>Mame-Maki |
| 5      | 6        | 7           | 8            | 9              |
| Letter | Coloring | Valentine's | Craft W      | Review &       |
| W      | W        | Card craft  | 5-10 M       | coloring       |
| 12     | 13       | 14          | 15           | 16             |
| No     | Color    | Dress-up    | Number 9     | Review         |
| class  | Red      | in Red      | /            | &coloring 9    |
| 19     | 20       | 21          | 22           | 23             |
| Shape  | Coloring | Craft       | Review       | No class       |
| Heart  | Heart    | Heart       | &coloring    |                |
| 26     | 27       | 28          | 29           |                |
| Letter | Coloring | Craft X     | Vocabulary   |                |
| Х      | X        |             | x            |                |