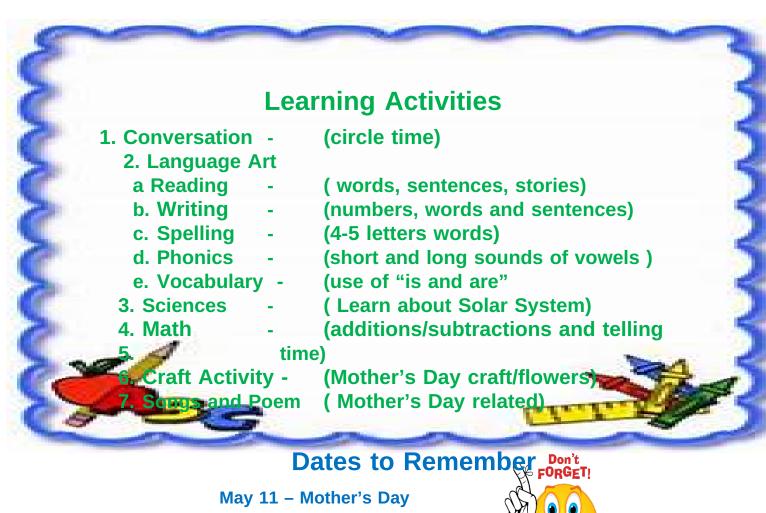

May 11 – Mother's Day May 21- Fire Drill May 23 – Sports Day



## May 2025 Schedule

| may 2020 Contours               |                       |                      |                                                       |                               |
|---------------------------------|-----------------------|----------------------|-------------------------------------------------------|-------------------------------|
| Monday                          | Tuesday               | Wednesday            | Thursday                                              | Friday                        |
|                                 |                       | Golden               | 1<br>Week                                             | 2                             |
| 5<br>Golden