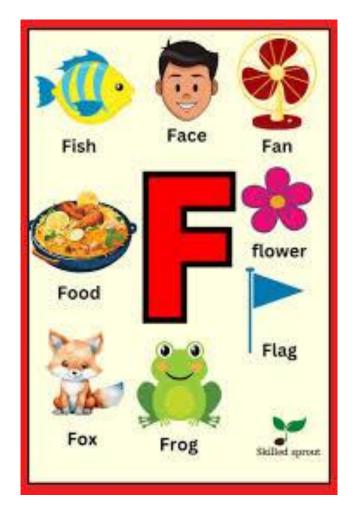

## **MAY 2025**

Dear Parents,

Welcome back, we hope everyone had a wond<mark>erful</mark> break over Golden Week!

This month we will continue to work on our numbers, shapes and letters. This month's letters will be D, E and F. This month's shape will be square. We will create craft using our letters and shapes of the month as well as working on words that begin with our letter of the week.

## Reminders:

Closed - May 5th & 6th

Sports Day - May 23rd

Letters – D, E, F.

Shape - Square