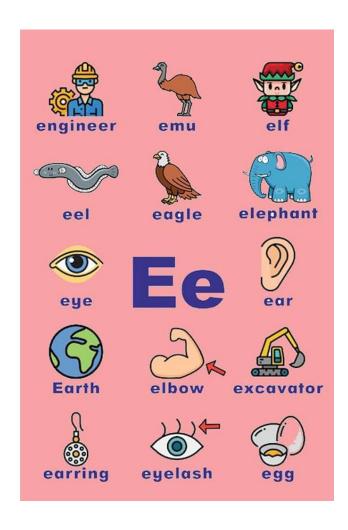

## **MAY 2025**

Dear Parents,

Welcome back, we hope everyone had a wond<mark>erful</mark> break over Golden Week!

This month we will continue to work on our numbers, shapes and letters. This month's letters will be D, E and F. This month's shape will be square. We will create craft using our letters and shapes of the month as well as working on words that begin with our letter of the week.

## Reminders:

Closed - May 5th & 6th

Sports Day - May 23rd

Letters – D, E, F.

Shape - Square