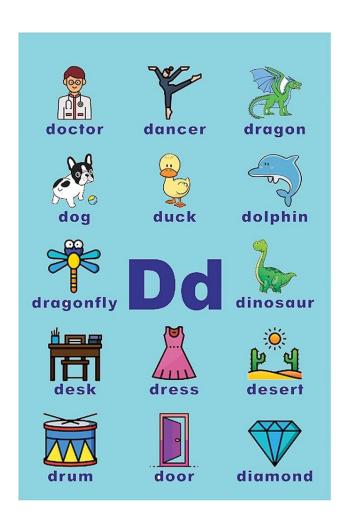

## **MAY 2025**

Dear Parents,

Welcome back, we hope everyone had a wond<mark>erful</mark> break over Golden Week!

This month we will continue to work on our numbers, shapes and letters. This month's letters will be D, E and F. This month's shape will be square. We will create craft using our letters and shapes of the month as well as working on words that begin with our letter of the week.

## Reminders:

Closed - May 5th & 6th

Sports Day - May 23rd

Letters – D, E, F.

Shape - Square