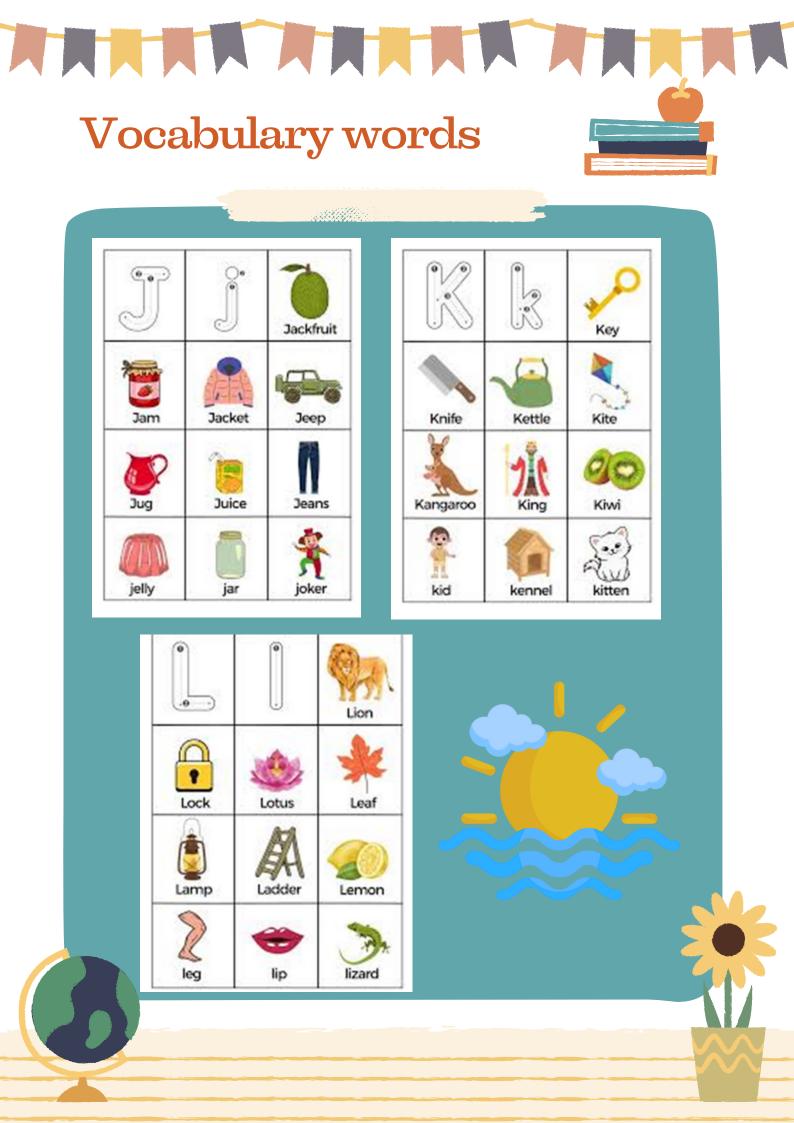

Thank you for dressing the children in cooler clothing.

Please take note of the dates the Preschool is closed between end of term and start of Summer School.

Next month we will learn more about the letters J, K, L.

Learning words that begin with each letter as well as craft for each letter.

Thank you for your time and co-operation with the parent teacher meetings, it was great to talk with you all. Thank you for your suggestions. We have already implemented some of the suggestions by sharing recordings of our class-time songs on the Instagram page. Please feel free to play these for your children at home or use them to learn the songs so that you can sing them at home together.