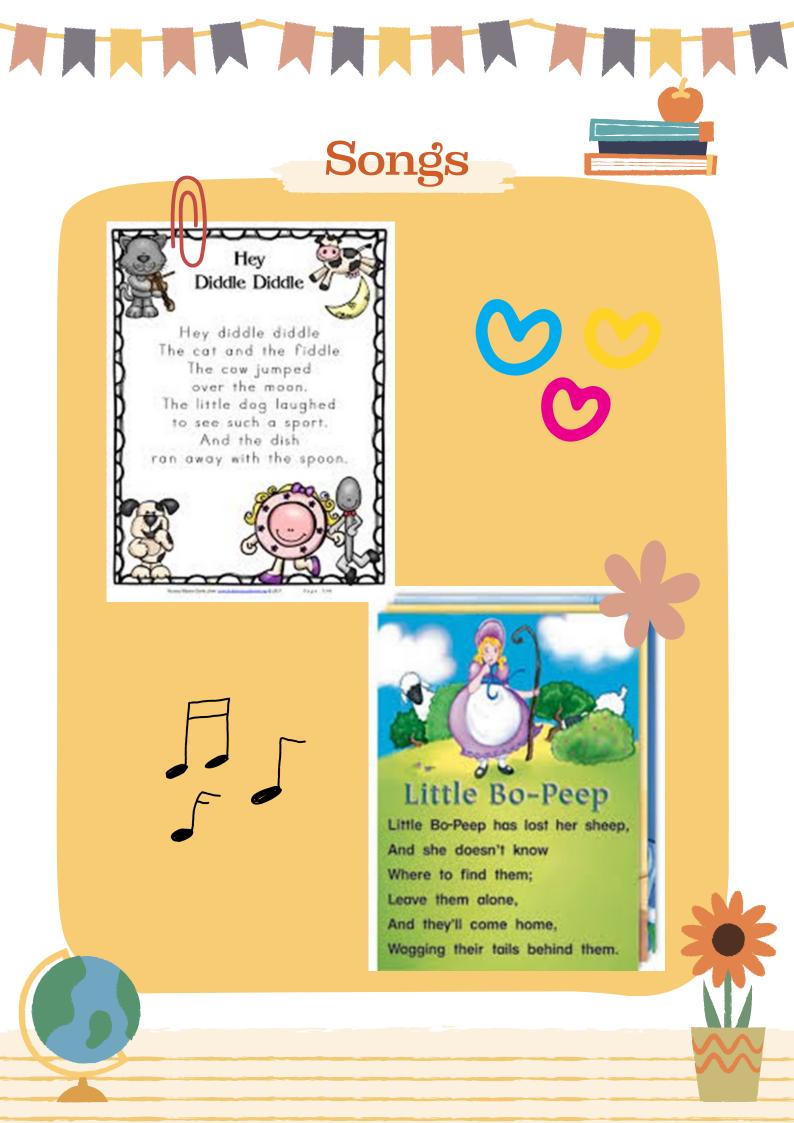

Learning words that begin with each letter as well as craft for each letter.

Thank you for your time and co-operation with the parent teacher meetings, it was great to talk with you all. Thank you for your suggestions. We have already implemented some of the suggestions by sharing recordings of our class-time songs on the Instagram page. Please feel free to play these for your children at home or use them to learn the songs so that you can sing them at home together.